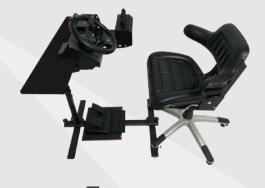

Instant exercise reports with results saved.

User management for accurate progress tracking.

The Forklift Lite version includes a basic control kit with essential components needed to provide users with a forklift driving simulation. The system features lightweight and easily transportable components.

- 2 24" Monitors
- 2 1 Steering Wheel
- 3 1 Pedal Set

- 4 1 Levers Module Lite
- 6 1 Levers Module Support