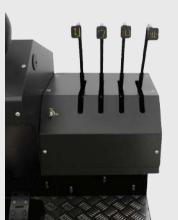

#### PRO KIT

The Forklift Pro version features a kart with controls that allow users to simulate complete forklift driving. The kart reproduces the control panel of a forklift on a 1:1 scale, providing a realistic driving experience. The system features wheels and compact dimensions (125x75 cm) for easy transport, including elevator access and simple introduction into office spaces.

- 1 Kart
- 2 40" Monitors
- 3 2 Monitor Supports

Shift Lever/Brake Steering Wheel/Pedals

Levers Module Switch On/Off