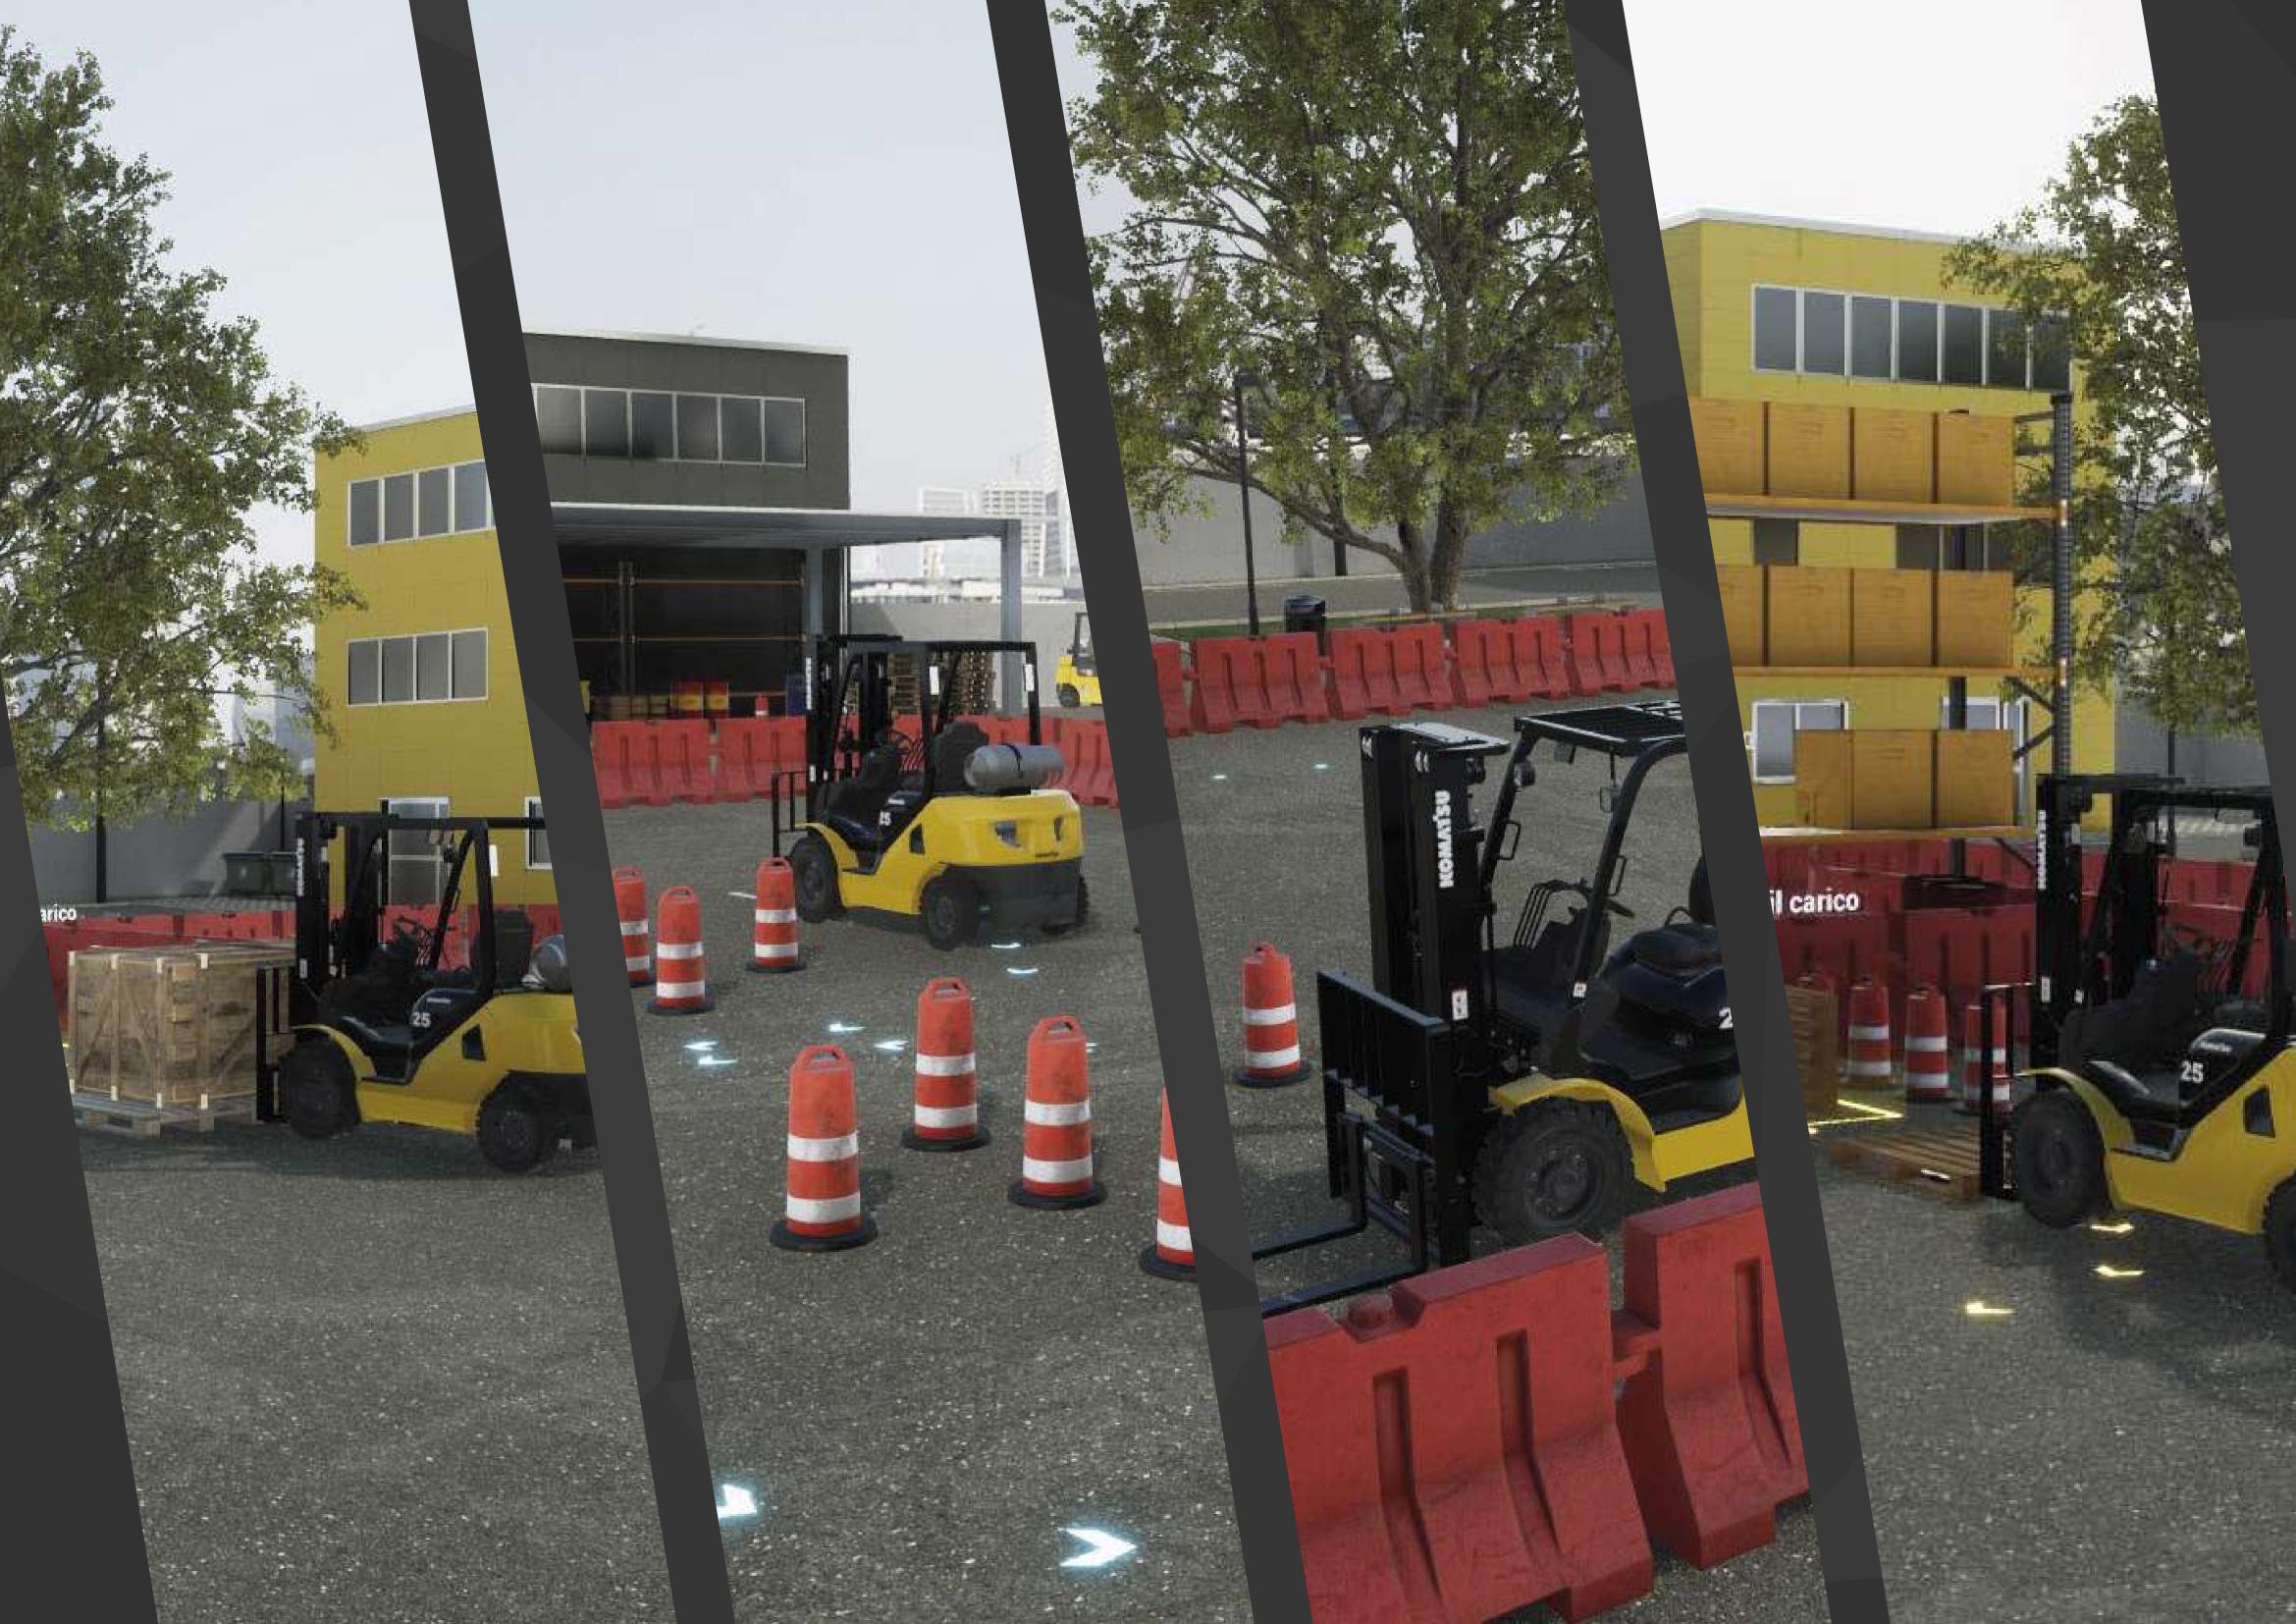

## FORKLIFT VR SIMULATOR

The Forklift VR Simulator system represents an **innovative training tool** that allows forklift driving simulations using a **virtual reality** headset or monitor, realistically reproducing various driving exercises.

### HOW IT WORKS

Thanks to the steering wheel, pedals, and levers, users can practice forklift driving in a virtual environment while using real equipment. The Forklift VR simulator faithfully recreates forklift driving activities, accurately monitoring the user's actions and maneuvers, and generating an evaluative performance report at the end of each exercise.

#### KEY FEATURES

Free driving and cargo handling.

Enhances participant engagement in the course, resulting in higher levels of learning.

11 exercises to simulate major

Error monitoring: cargo not placed on target, improper turning, etc.