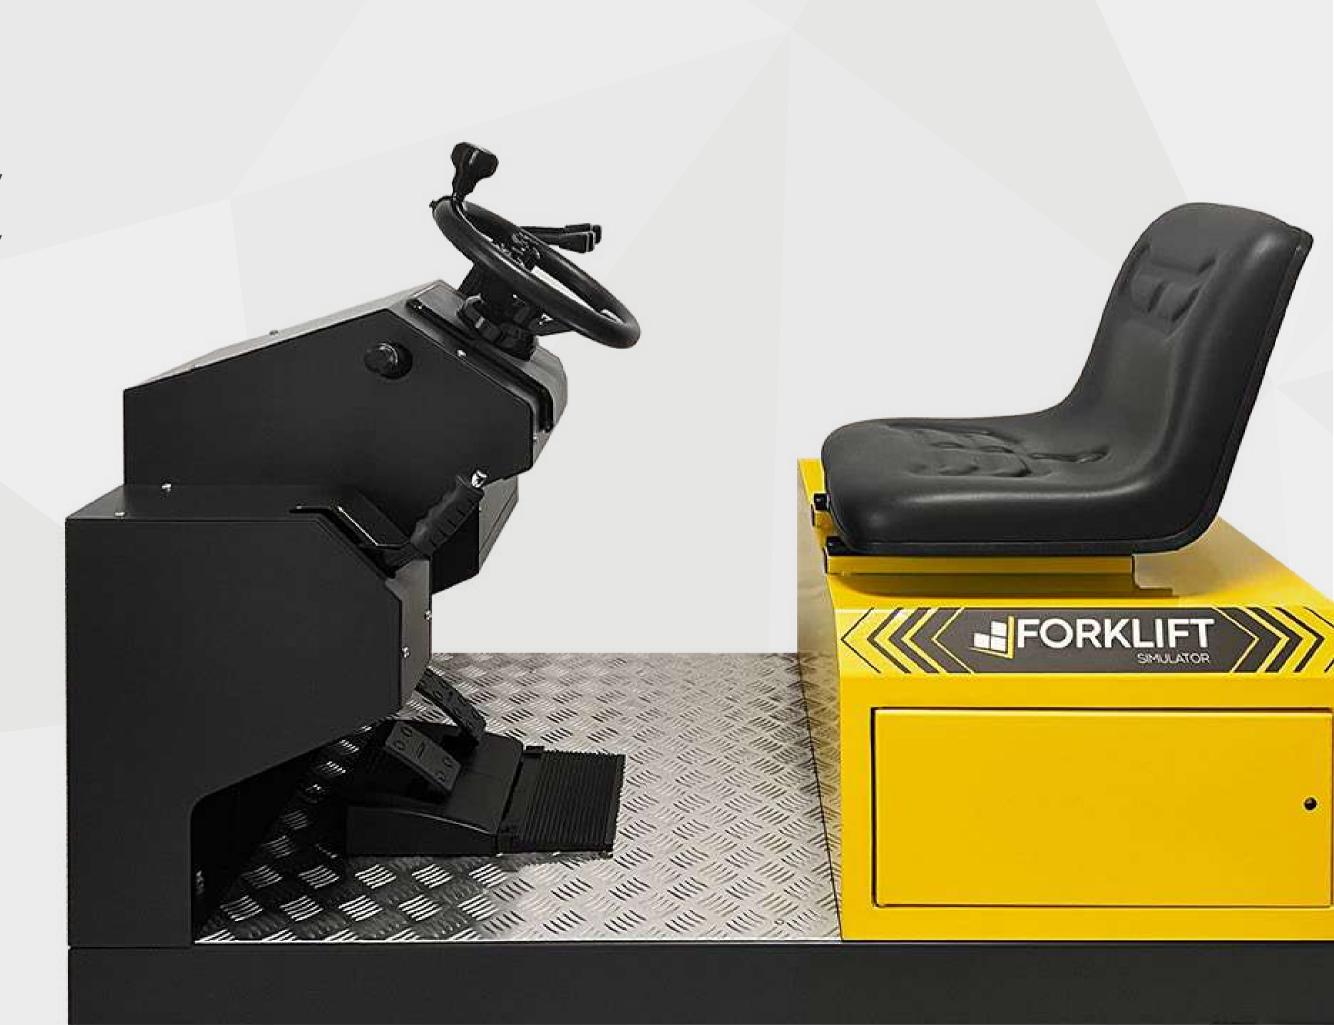

#### PRO KIT

The Forklift Pro version features a kart with controls that allow users to simulate complete forklift driving. The kart reproduces the control panel of a forklift on a 1:1 scale, providing a realistic driving experience. The system features wheels and compact dimensions (125x75 cm) for easy transport, including elevator access and simple introduction into office spaces.

- 1 Kart
- 2 40" Monitors
- 3 2 Monitor Supports

Shift Lever/Brake Steering Wheel/Pedals

Levers Module Switch On/Off