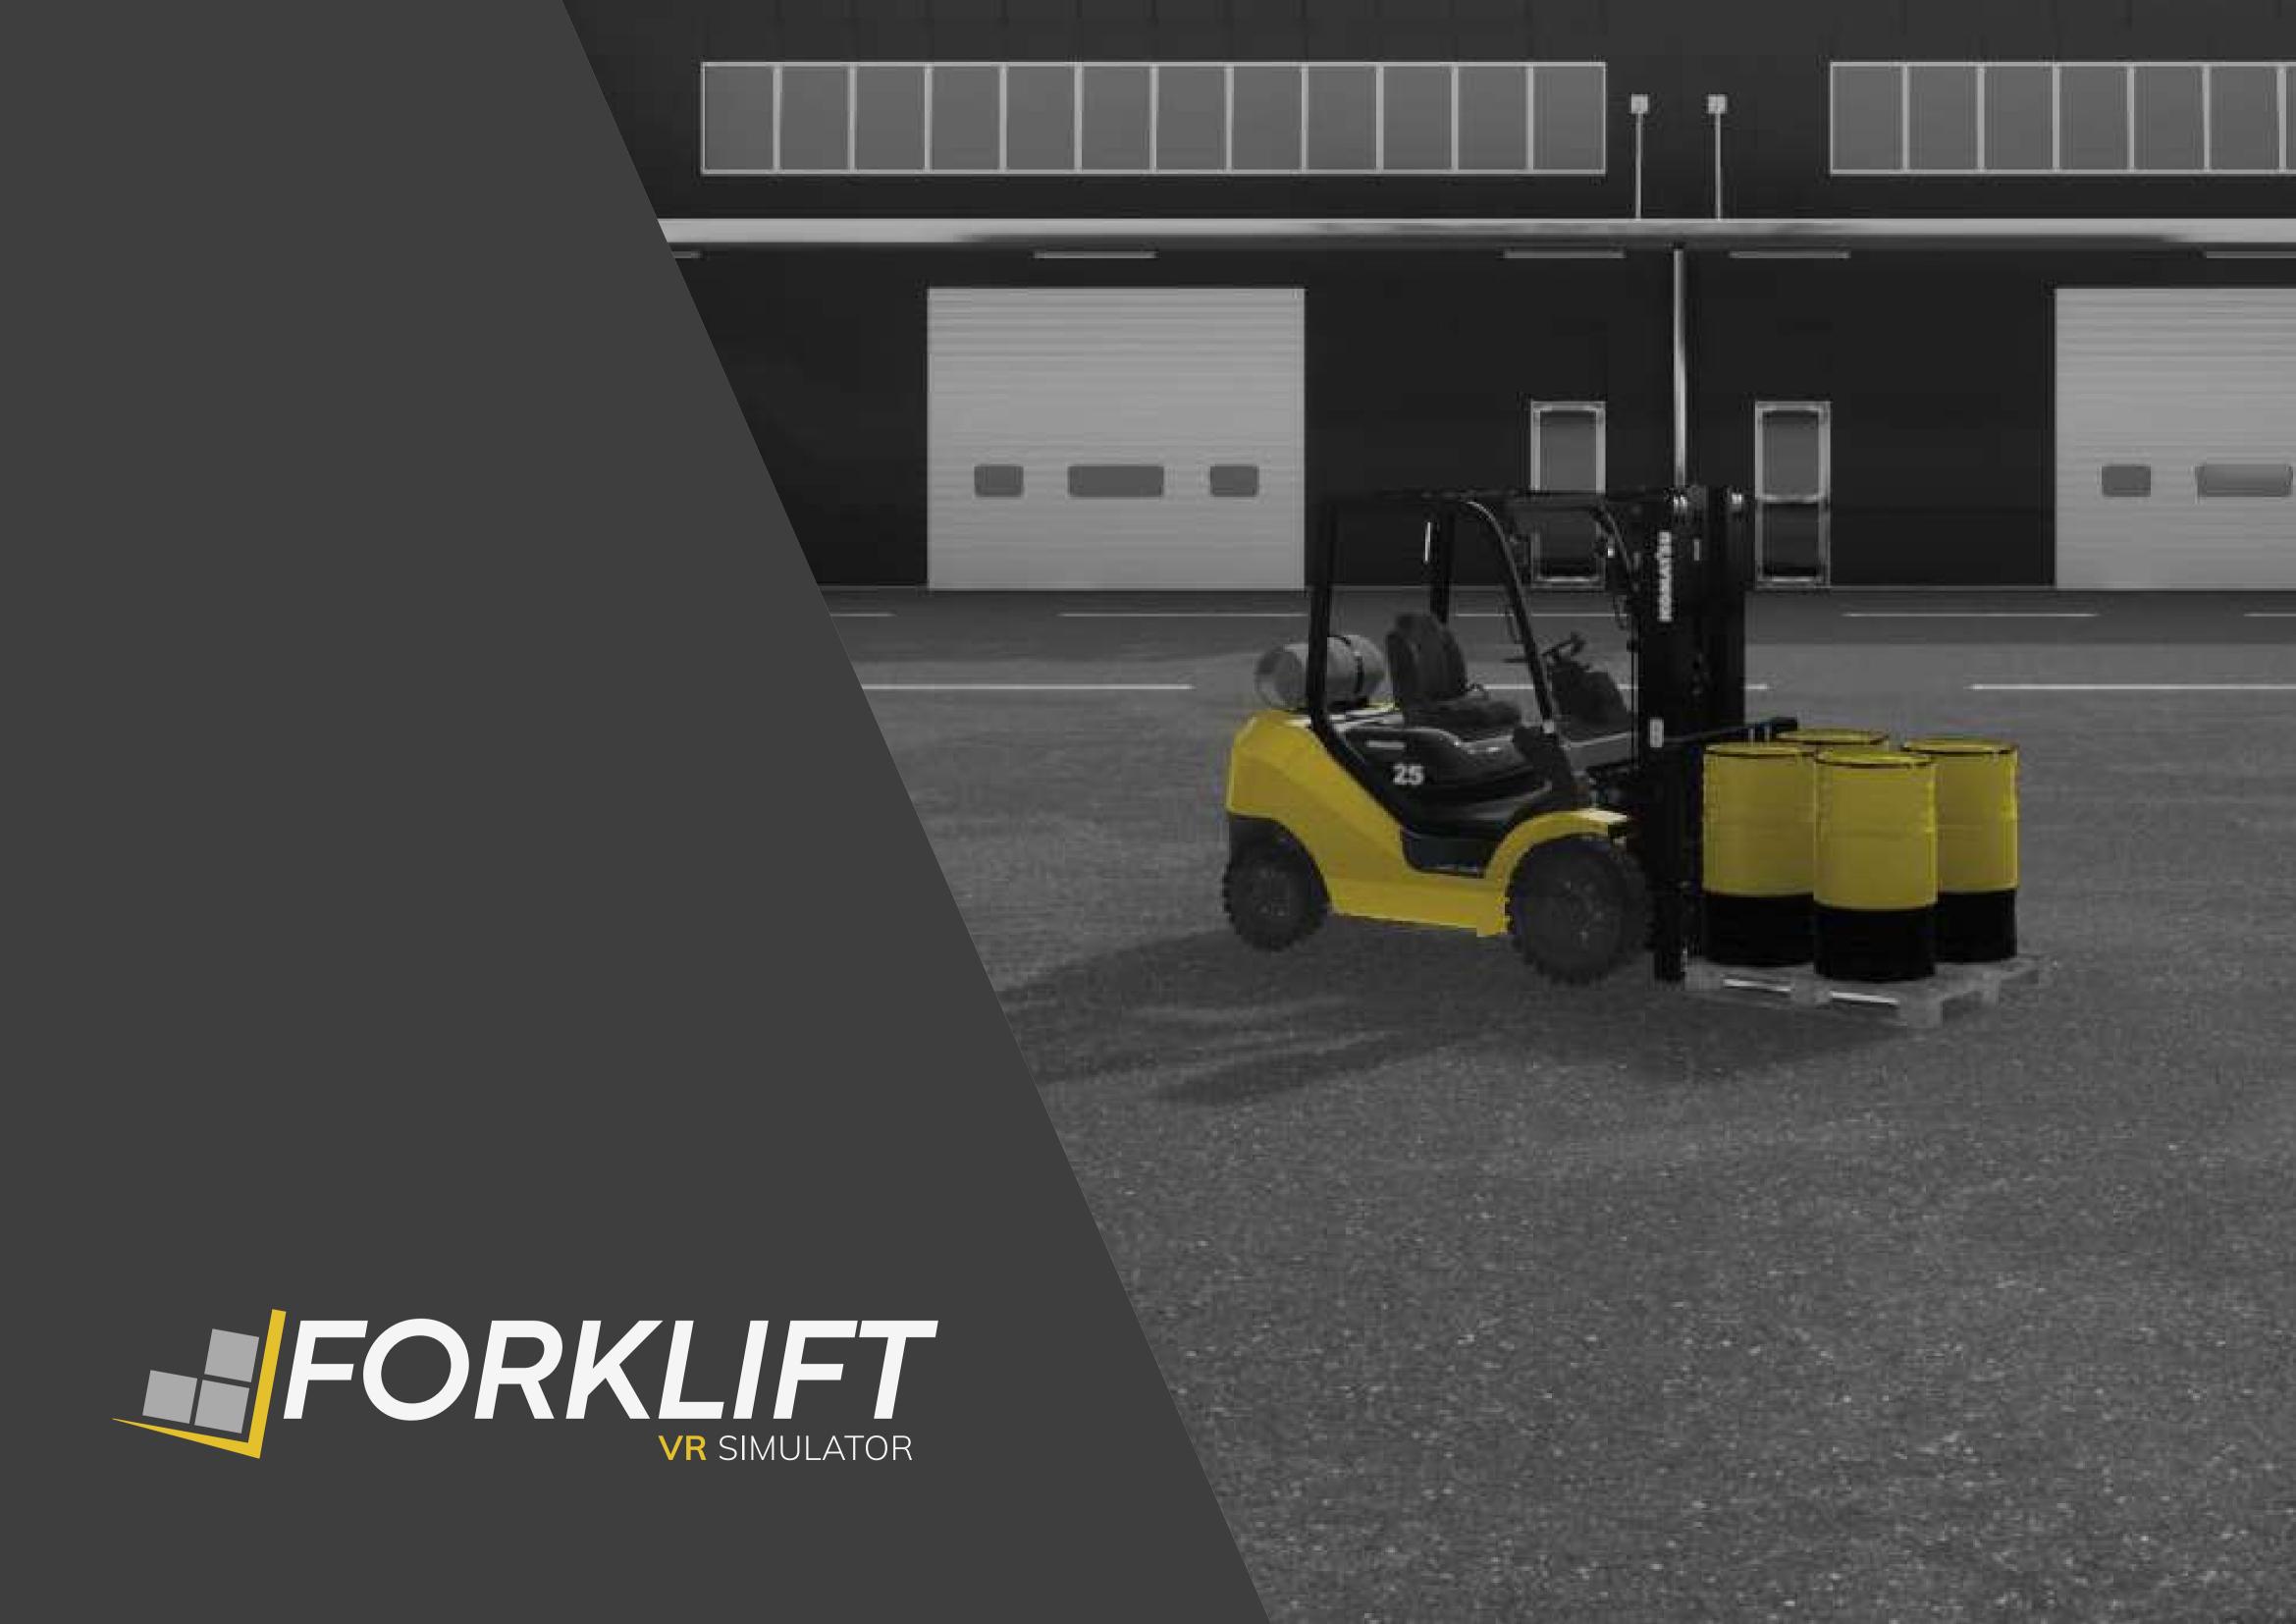

## FORKLIFT VR SIMULATOR

The Forklift VR Simulator system represents an **innovative training tool** that allows forklift driving simulations using a **virtual reality** headset or monitor, realistically reproducing various driving exercises.

### HOW IT WORKS

Thanks to the steering wheel, pedals, and levers, users can practice forklift driving in a virtual environment while using real equipment. The Forklift VR simulator faithfully recreates forklift driving activities, accurately monitoring the user's actions and maneuvers, and generating an evaluative performance report at the end of each exercise.