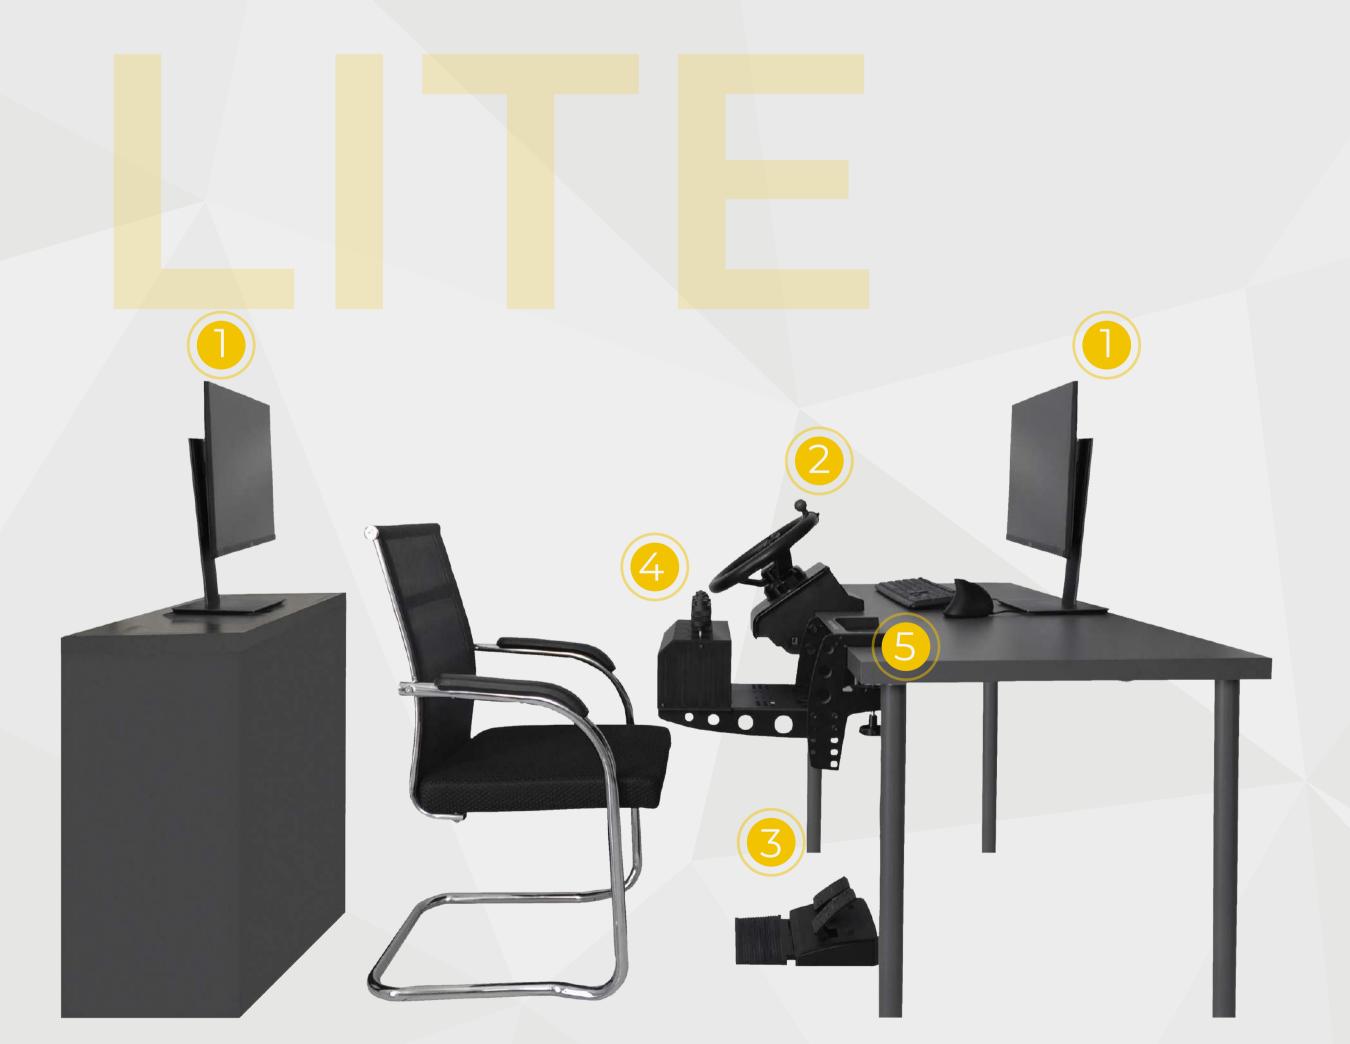

Instant exercise reports with results saved.

User management for accurate progress tracking.

The Forklift Lite version includes a basic control kit with essential components needed to provide users with a forklift driving simulation. The system features lightweight and easily transportable components.

- 2 24" Monitors
- 2 1 Steering Wheel
- 3 1 Pedal Set

- 4 1 Levers Module Lite
- 6 1 Levers Module Support