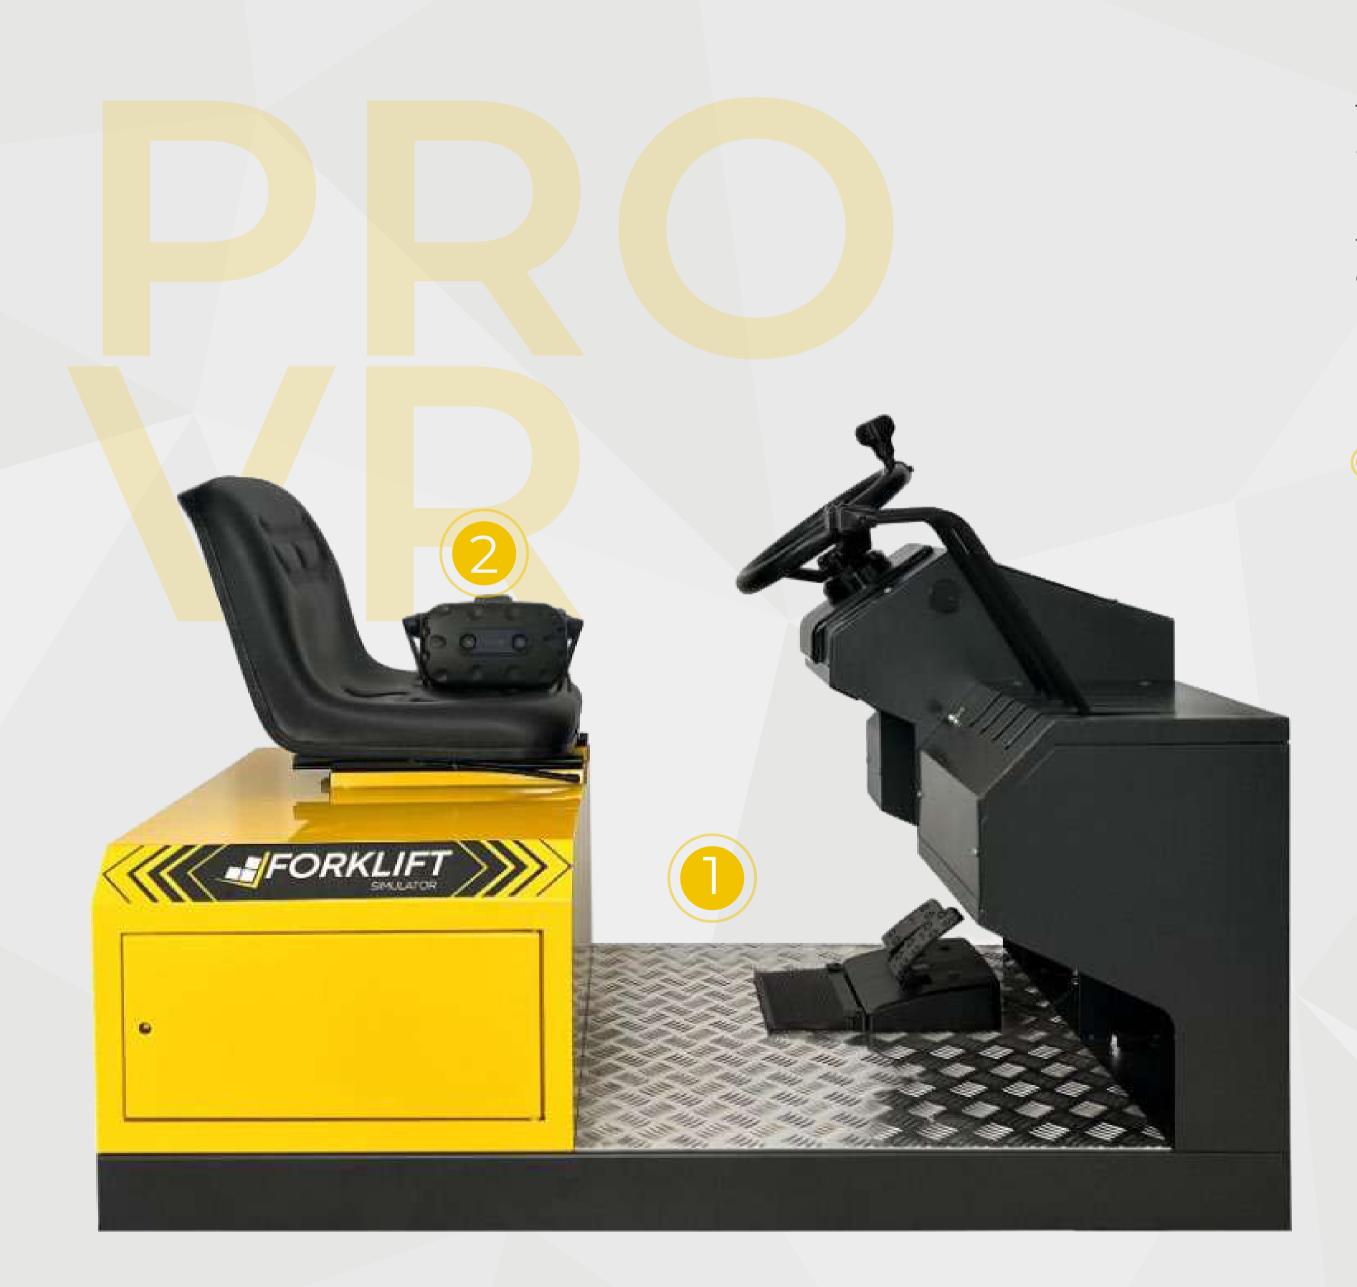

#### PRO VR KIT

The Forklift Pro version features a kart with controls that allow users to simulate complete forklift driving. The kart reproduces the control panel of a forklift on a 1:1 scale, providing a realistic driving experience. The system features wheels and compact dimensions (125x75 cm) for easy transport, including elevator access and simple introduction into office spaces.

# 1 HTC Vive Kit 1 HTC Vive Headset 2 HTC Vive Controllers 1 HTC Vive Camera 1 HTC Vive Camera 1 HTC Vive Camera Stand Shift Lever/Brake Steering Wheel/Pedals Levers Module Switch On/Off