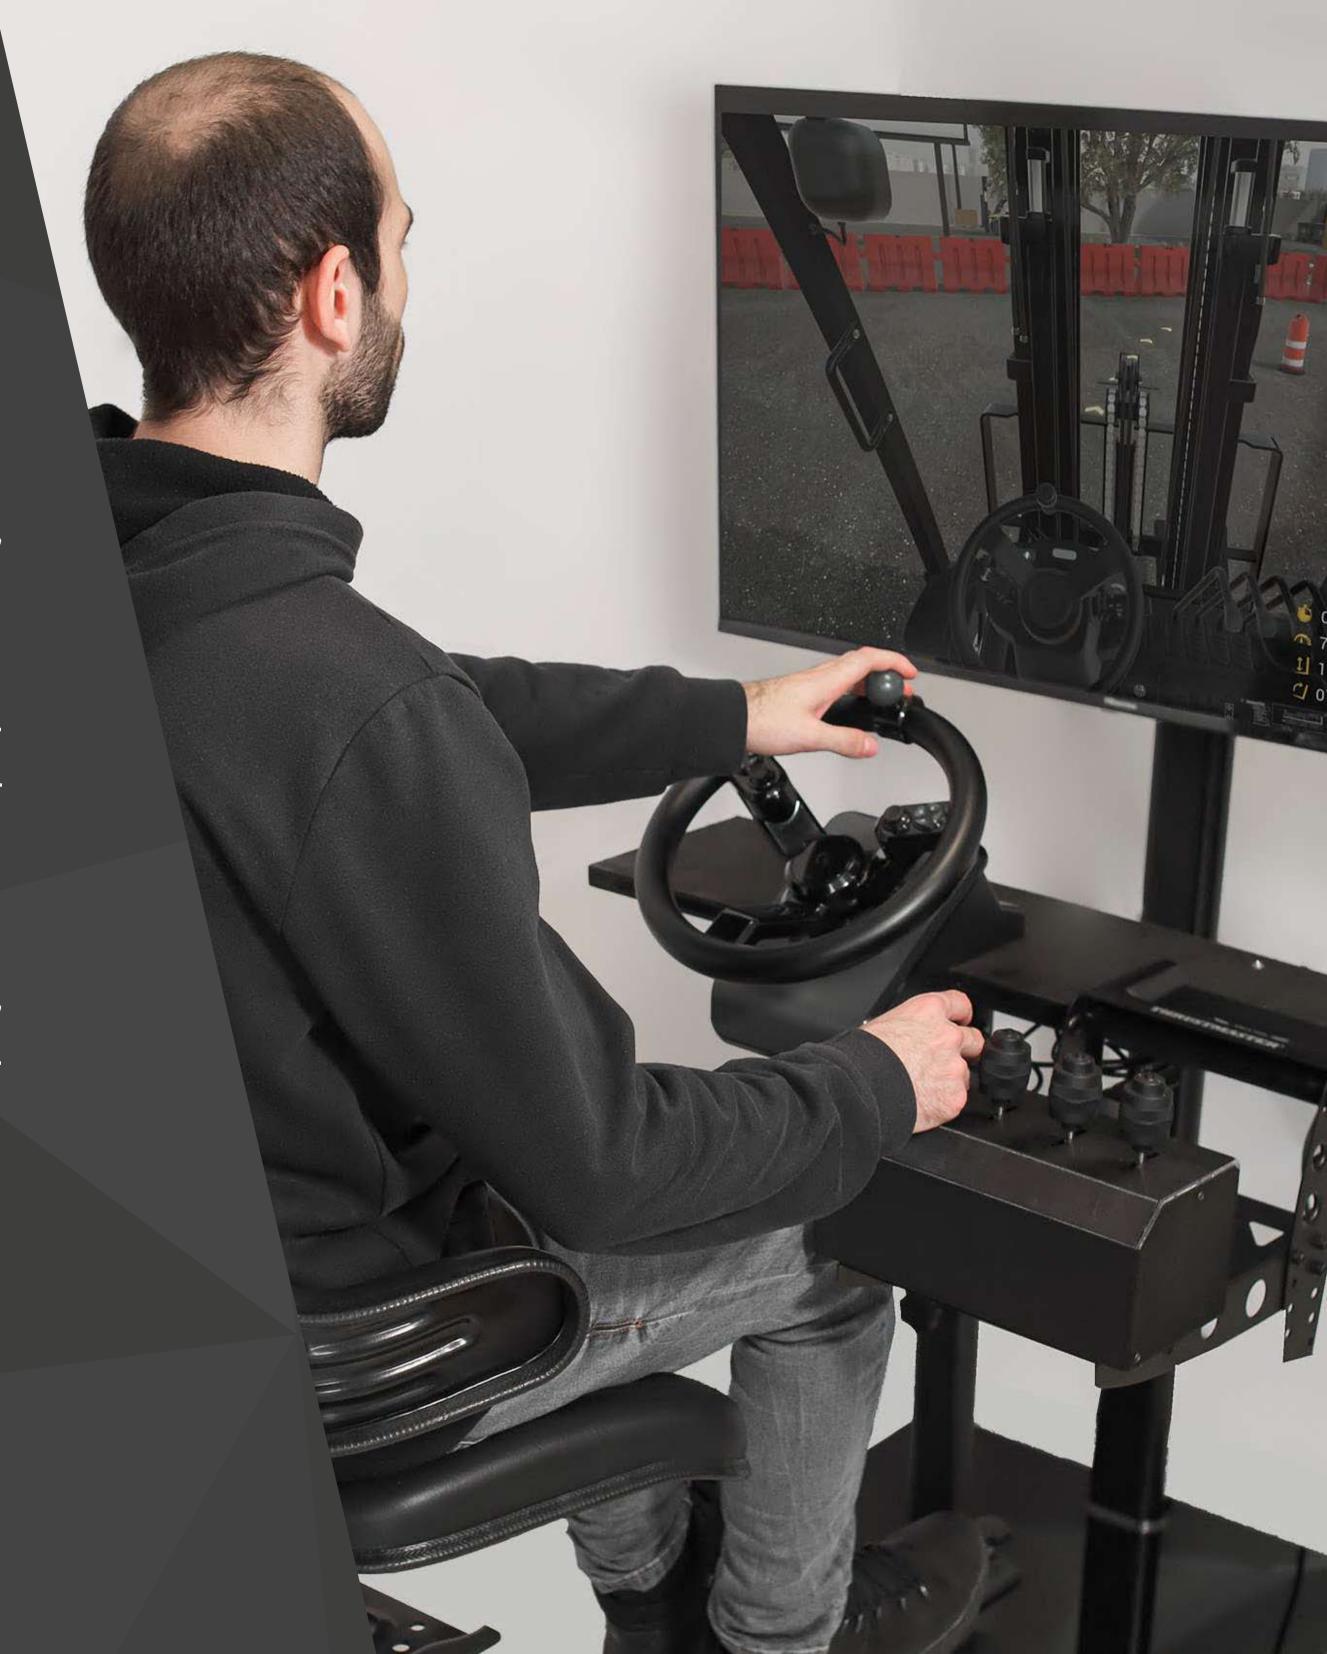

### HOW IT WORKS

Thanks to the steering wheel, pedals, and levers, users can practice forklift driving in a virtual environment while using real equipment. The Forklift VR simulator faithfully recreates forklift driving activities, accurately monitoring the user's actions and maneuvers, and generating an evaluative performance report at the end of each exercise.

#### KEY FEATURES

Free driving and cargo handling.

Enhances participant engagement in the course, resulting in higher levels of learning.

11 exercises to simulate major

Error monitoring: cargo not placed on target, improper turning, etc.

Instant exercise reports with results saved.

User management for accurate progress tracking.

The Forklift Lite version includes a basic control kit with essential components needed to provide users with a forklift driving simulation. The system features lightweight and easily transportable components.