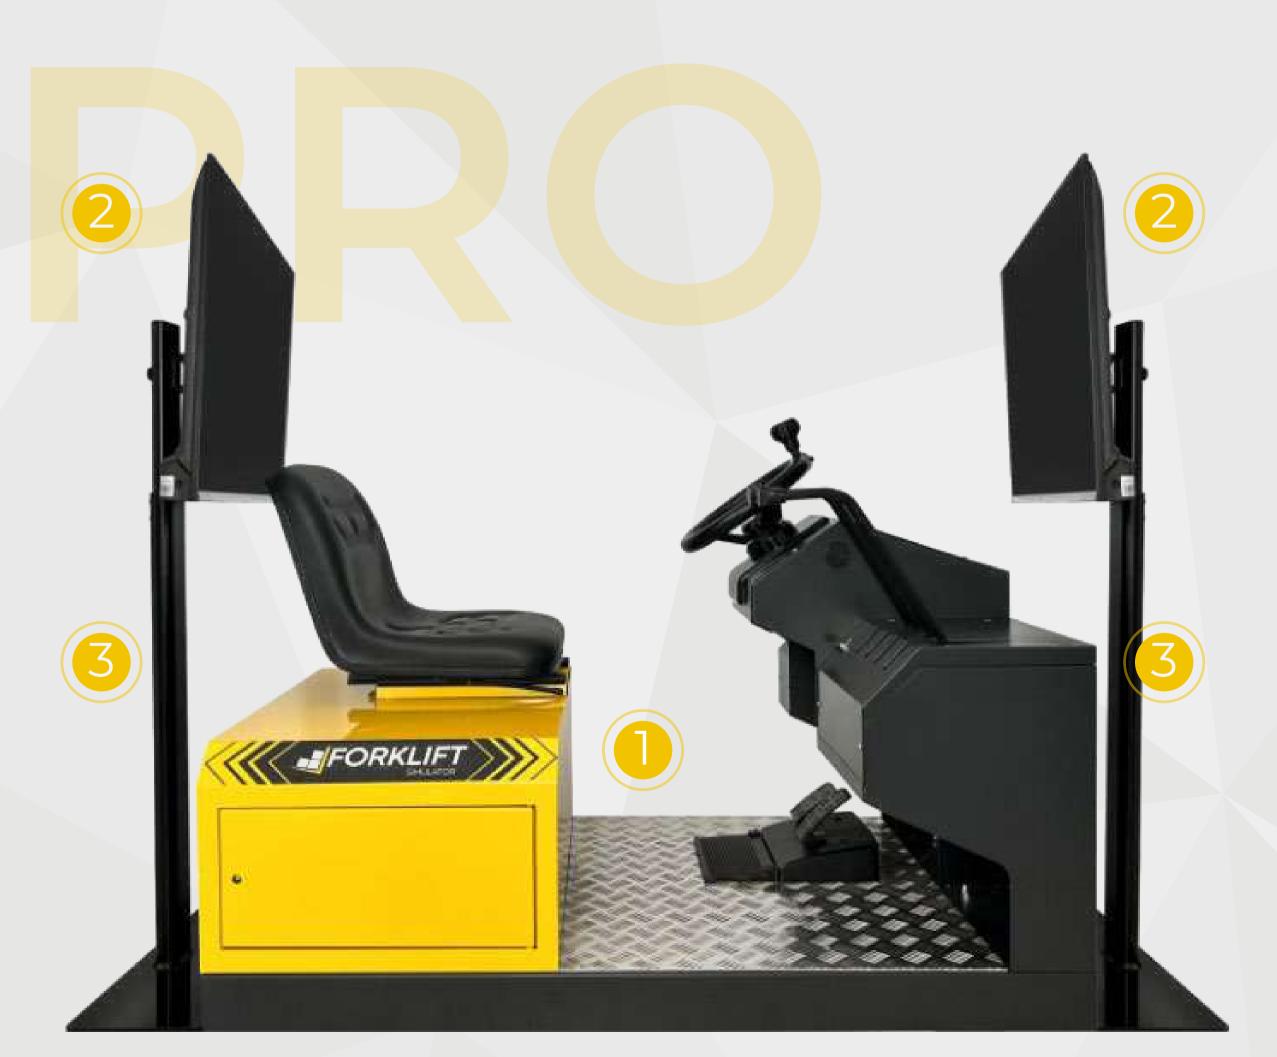

#### PRO KIT

The Forklift Pro version features a kart with controls that allow users to simulate complete forklift driving. The kart reproduces the control panel of a forklift on a 1:1 scale, providing a realistic driving experience. The system features wheels and compact dimensions (125x75 cm) for easy transport, including elevator access and simple introduction into office spaces.

- 1 Kart
- 2 40" Monitors
- 3 2 Monitor Supports

Shift Lever/Brake Steering Wheel/Pedals

Levers Module Switch On/Off