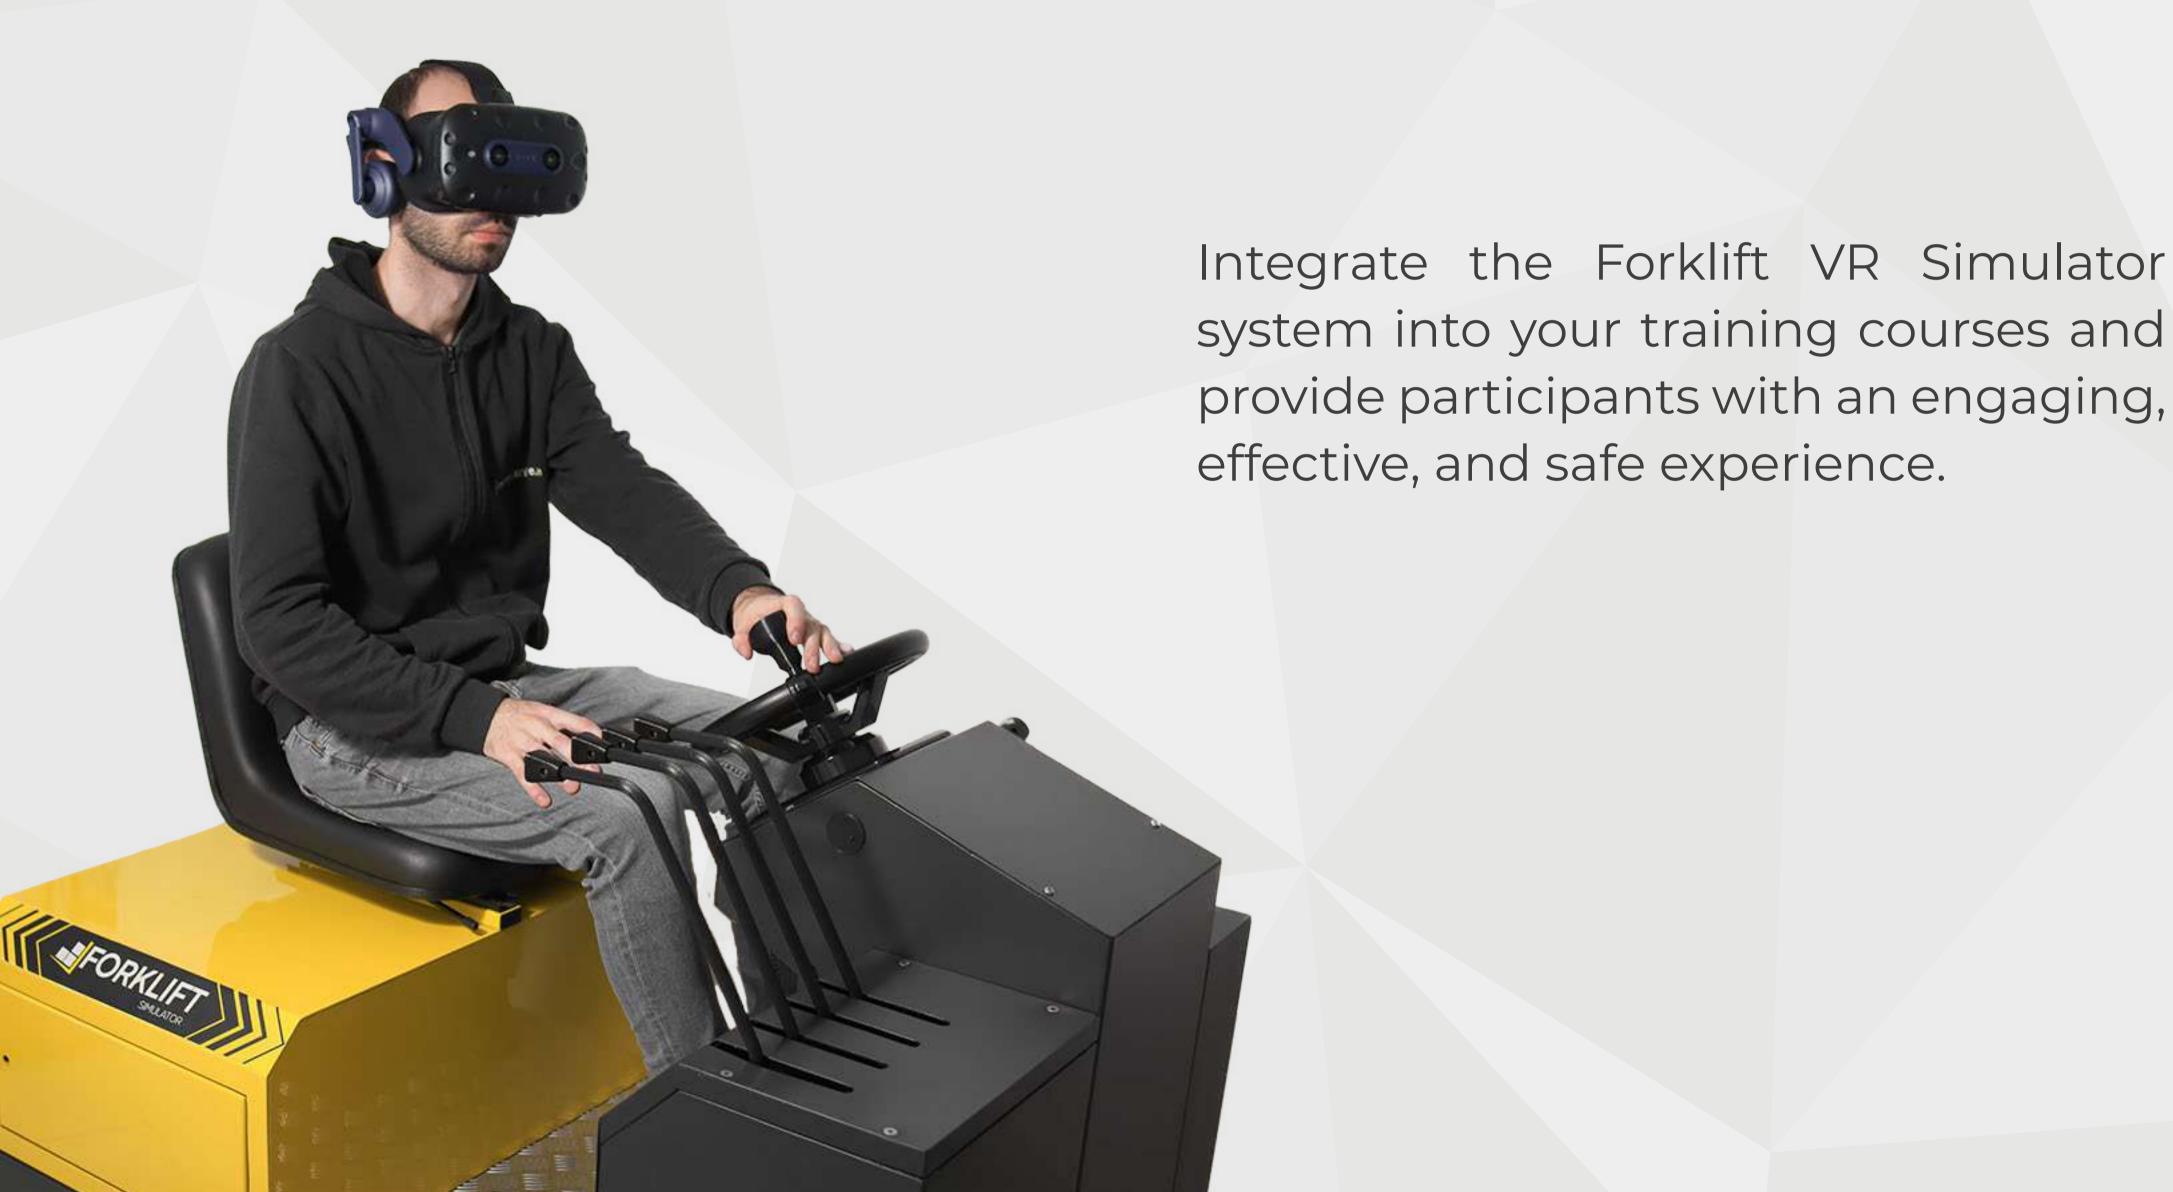

#### Bridges the Gap Between Theory and Practice

Introducing the Forklift VR Simulator into training courses allows participants to practice forklift driving safely and effectively, enabling them to repeat exercises countless times in different (even customizable) environments and with various tasks until they acquire the necessary skills for real-world testing.

### HOW IT WORKS

Thanks to the steering wheel, pedals, and levers, users can practice forklift driving in a virtual environment while using real equipment. The Forklift VR simulator faithfully recreates forklift driving activities, accurately monitoring the user's actions and maneuvers, and generating an evaluative performance report at the end of each exercise.